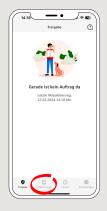

This guide also applies to adding another device (maximum 5) to the device group.

1 Enter the password for your S-pushTAN-App or use the TouchID or Face-ID (iOS)/Biometrie (Android).

2 Click on "Verbindungen".