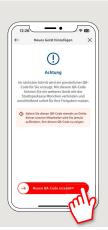

6 Please click on "Neuen QR-Code erstellen".

7 Install the S-pushTAN app on your smartphone.

DO YOU HAVE ANY QUESTIONS ABOUT pushTAN?

Central service call number: You can contact us under **0781 200-0 Mon-Fri from 8 am – 8 pm**.