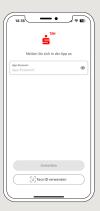

This guide also applies to adding another device (maximum 5) to the device group.

1 Enter the password for your S-pushTAN-App or use the TouchID or Face-ID (iOS)/Biometrie (Android).

2 Click on "Verbindungen".