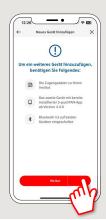

3 Select the existing pushTan connection of the Sparkasse Offenburg/Ortenau.

4 Next, click on "Neues Gerät hinzufügen".

5 Please follow the instructions and allow the Bluetooth connection on both devices. Then click on "Weiter".

6 Please click on "Neuen QR-Code erstellen".

7 Install the S-pushTAN app on your smartphone.

DO YOU HAVE ANY QUESTIONS ABOUT pushTAN?

Central service call number: You can contact us under **0781 200-0 Mon-Fri from 8 am – 8 pm**.