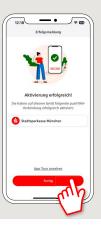

10 Now allow the access to your camera to scan the QR-Code.

11 Next, enter the access data for your Online-Banking.

12 Your pushTAN connection has now been successfully set up! Please click on "Fertig".