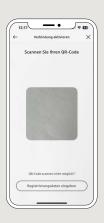

10 Now allow the access to your camera to scan the QR-Code.

11 Next, enter the access data for your Online-Banking.

12 Your pushTAN connection has now been successfully set up! Please click on "Fertig".