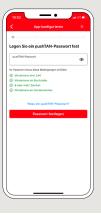

This guide also applies to adding another device (maximum 5) to the device group.

1 Enter the password for your S-pushTAN-App or use the TouchID or Face-ID (iOS)/Biometrie (Android).

2 Click on "Verbindungen".