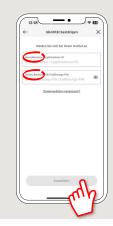

10 Now allow the access to your camera to scan the QR-Code.

11 Next, enter the access data for your Online-Banking.

12 Your pushTAN connection has now been successfully set up! Please click on "Fertig".