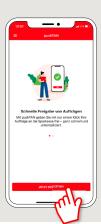

8 Start the app and tap "Jetzt einrichten" → "Registrierungdaten erhalten".

9 In the next step, you assign a password for the app and confirm this by re-entering it.

Then select whether you want to open the app using TouchID or Face-ID (iOS)/Biometrie (Android).