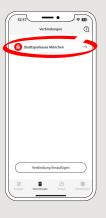

This guide also applies to adding another device (maximum 5) to the device group.

1 Enter the password for your S-pushTAN-App or use the TouchID or Face-ID (iOS)/Biometrie (Android).

2 Click on "Verbindungen".

3 Select the existing pushTan connection of the Sparkasse Offenburg/Ortenau.

4 Next, click on "Neues Gerät hinzufügen".

5 Please follow the instructions and allow the Bluetooth connection on both devices. Then click on "Weiter".