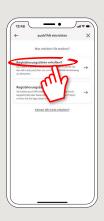

8 Start the app and tap "Jetzt einrichten" → "Registrierungdaten erhalten".

9 In the next step, you assign a password for the app and confirm this by re-entering it.

Then select whether you want to open the app using TouchID or Face-ID (iOS)/Biometrie (Android).