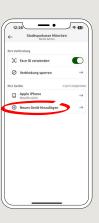

3 Select the existing pushTan connection of the Sparkasse Offenburg/Ortenau.

4 Next, click on "Neues Gerät hinzufügen".

5 Please follow the instructions and allow the Bluetooth connection on both devices. Then click on "Weiter".