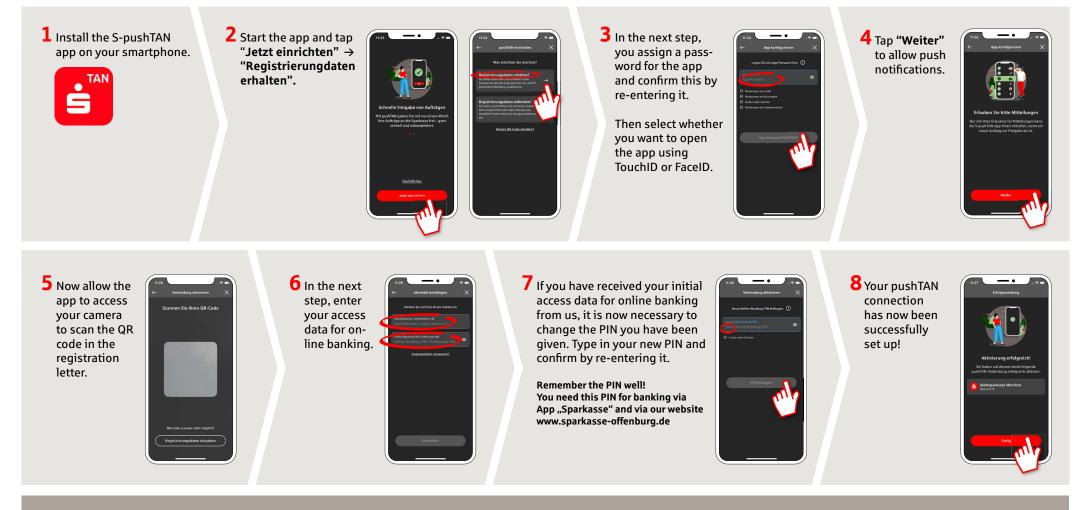

## pushTAN: Initial setup

www.sparkasse-offenburg.de/pushtan

Sparkasse Offenburg/Ortenau

Only start the registration process described below when you have received the registration letter and your access data for online banking (opening PIN and login name). If you have changed your previous procedure to pushTAN, you will keep your previous access data. Otherwise you will receive a separate PIN letter in the post containing your new access data.